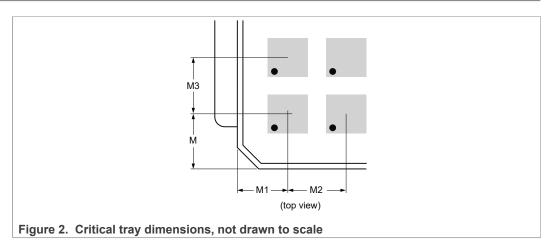

### 3 Critical tray dimensions

#### In accordance with JEDEC standard matrix trays.

| M (mm) | M <sub>1</sub> (mm) | M <sub>2</sub> (mm) | M <sub>3</sub> (mm) |
|--------|---------------------|---------------------|---------------------|
| 10.35  | 10.00               | 11.80               | 12.80               |