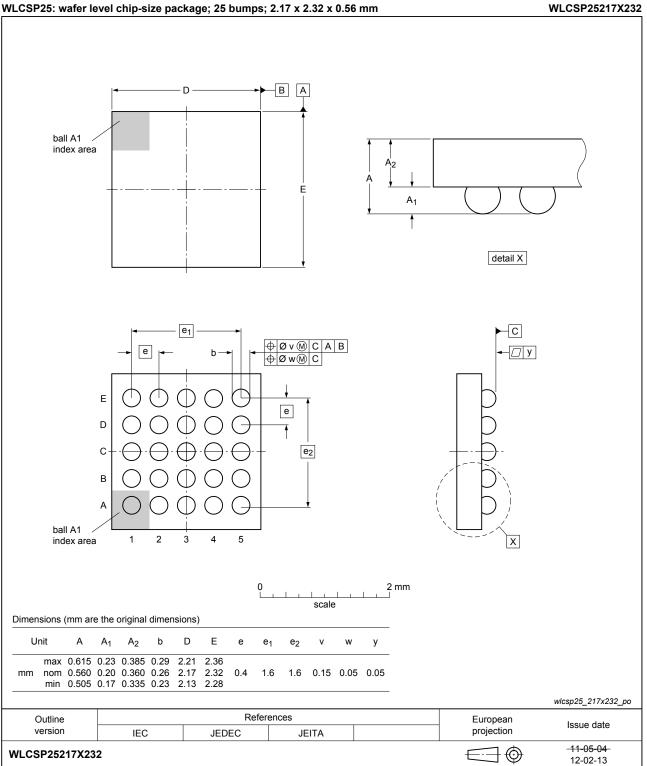

## **Package outline**

WLCSP25: wafer level chip-size package; 25 bumps; 2.17 x 2.32 x 0.56 mm

www.nxp.com

© 2010 NXP B.V.

All rights reserved. Reproduction in whole or in part is prohibited without prior consent of the copyright owner. The information presented in this document does not form part of any quotation or contract, is believed to be accurate and reliable and may be changed without notice. No liability will be accepted by the publisher for any consequence of it's use. Publication thereof does not convey or imply any license under patent- or other industrial or intellectual property rights.