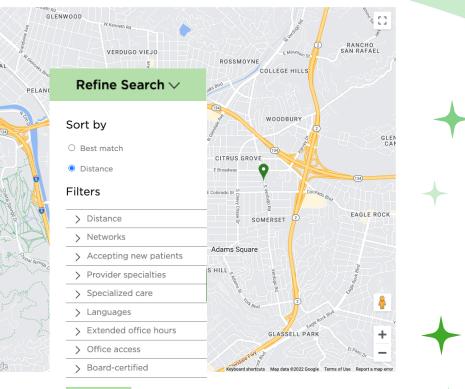

## Find a PPO dentist

### Q deltadentalins.com/nxp

- 1. Go to **deltadentalins.com/nxp**.
- 2. Enter your location.
- 3. Select **Delta Dental PPO** as your network.

Δ

DE

4. Click **Find a dentist**.

### Find a PPO dentist

Click **Refine search** to adjust the distance of the search or filter by specialty or language.

|                                                                                                                                                                                                                                                                                 | /        |
|---------------------------------------------------------------------------------------------------------------------------------------------------------------------------------------------------------------------------------------------------------------------------------|----------|
| eneral Dentist                                                                                                                                                                                                                                                                  |          |
| 4 out of 5 stars rating                                                                                                                                                                                                                                                         |          |
| ased on 87 reviews                                                                                                                                                                                                                                                              |          |
| 0.3 mi <u>Get directions</u>                                                                                                                                                                                                                                                    |          |
| own Center Dentistry                                                                                                                                                                                                                                                            |          |
| acility 013449                                                                                                                                                                                                                                                                  |          |
| 23 E Gordon Ste A                                                                                                                                                                                                                                                               |          |
| lendale, CA, 91205                                                                                                                                                                                                                                                              |          |
| 23) 456-7890                                                                                                                                                                                                                                                                    |          |
|                                                                                                                                                                                                                                                                                 |          |
| letworks <u>About these networks</u><br>elta Dental PPO, Delta Dental Premier, DeltaCare USA, DeltaC<br>idividual, DeltaCare USA Medicare, DeltaCare USA Connect<br>/ Accepting New Patients                                                                                    | Care USA |
| elta Dental PPO, Delta Dental Premier, DeltaCare USA, DeltaC<br>Idividual, DeltaCare USA Medicare, DeltaCare USA Connect                                                                                                                                                        | Care USA |
| elta Dental PPO, Delta Dental Premier, DeltaCare USA, DeltaC<br>dividual, DeltaCare USA Medicare, DeltaCare USA Connect<br>/ Accepting New Patients                                                                                                                             |          |
| elta Dental PPO, Delta Dental Premier, DeltaCare USA, DeltaC<br>dividual, DeltaCare USA Medicare, DeltaCare USA Connect<br><sup>,</sup> Accepting New Patients<br>Gordon Hamlet                                                                                                 |          |
| elta Dental PPO, Delta Dental Premier, DeltaCare USA, DeltaC<br>dividual, DeltaCare USA Medicare, DeltaCare USA Connect<br>/ Accepting New Patients<br>Gordon Hamlet<br>eneral Dentist                                                                                          |          |
| elta Dental PPO, Delta Dental Premier, DeltaCare USA, DeltaC<br>dividual, DeltaCare USA Medicare, DeltaCare USA Connect<br>Accepting New Patients<br>Gordon Hamlet<br>eneral Dentist<br>#rommand 4 out of 5 stars rating<br>ICCCC yelp <sup>3</sup> :                           |          |
| elta Dental PPO, Delta Dental Premier, DeltaCare USA, DeltaC<br>dividual, DeltaCare USA Medicare, DeltaCare USA Connect                                                                                                                                                         |          |
| elta Dental PPO, Delta Dental Premier, DeltaCare USA, DeltaC<br>dividual, DeltaCare USA Medicare, DeltaCare USA Connect<br>Accepting New Patients<br>Gordon Hamlet<br>eneral Dentist<br>greendour 4 out of 5 stars rating<br>ased on 24 reviews<br>0.4 mi <u>Get directions</u> |          |