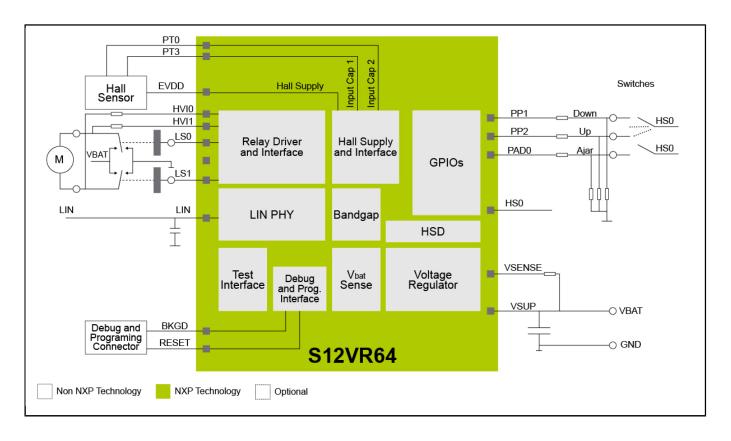

## S12VR Window Lift StarterTRAK Block Diagram

View additional information for S12VR Window Lift StarterTRAK Reference Design.

Note: The information on this document is subject to change without notice.