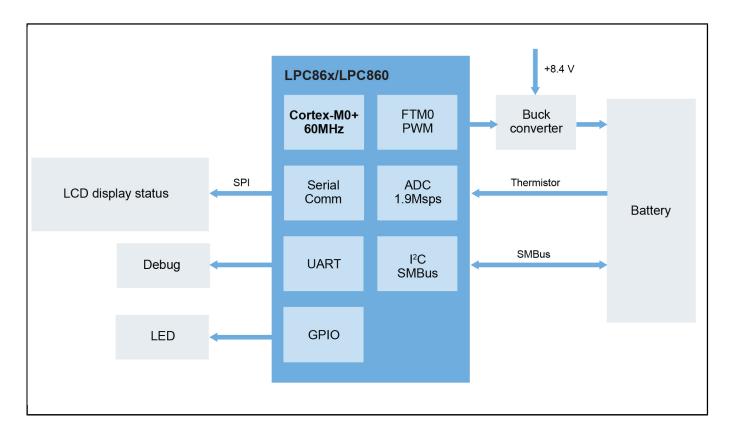

# Smart Battery Charger Based on LPC860 MCUs

# SBC-LPC860-MCU

Last Updated: Apr 29, 2024

Based on NXP's LPC860 cost-effective MCU, the smart battery charger provides customers with a reference design for smart battery charging applications that can be used for mobile devices such as a hand-held printer, interphone and more.

For more detail, please visit AN13864.

## Smart Battery Charger Block Diagram



### View additional information for Smart Battery Charger Based on LPC860 MCUs.

Note: The information on this document is subject to change without notice.

#### www.nxp.com

NXP and the NXP logo are trademarks of NXP B.V. All other product or service names are the property of their respective owners. The related technology may be protected by any or all of patents, copyrights, designs and trade secrets. All rights reserved. © 2024 NXP B.V.