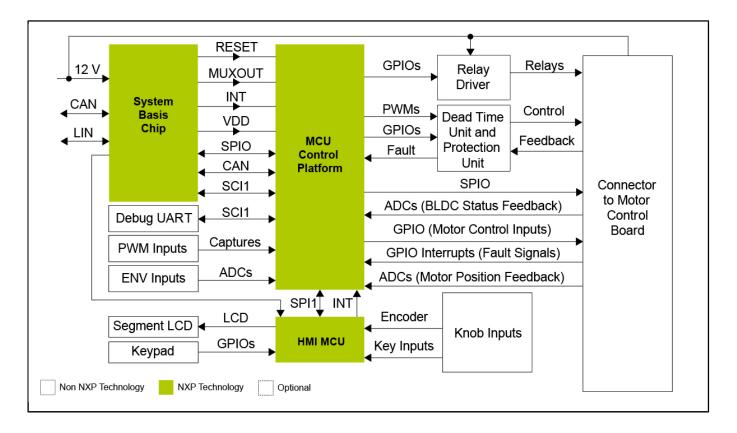

## RDS12GHVAC-1 Block Diagram

View additional information for S12G HVAC Control Reference Design.

Note: The information on this document is subject to change without notice.