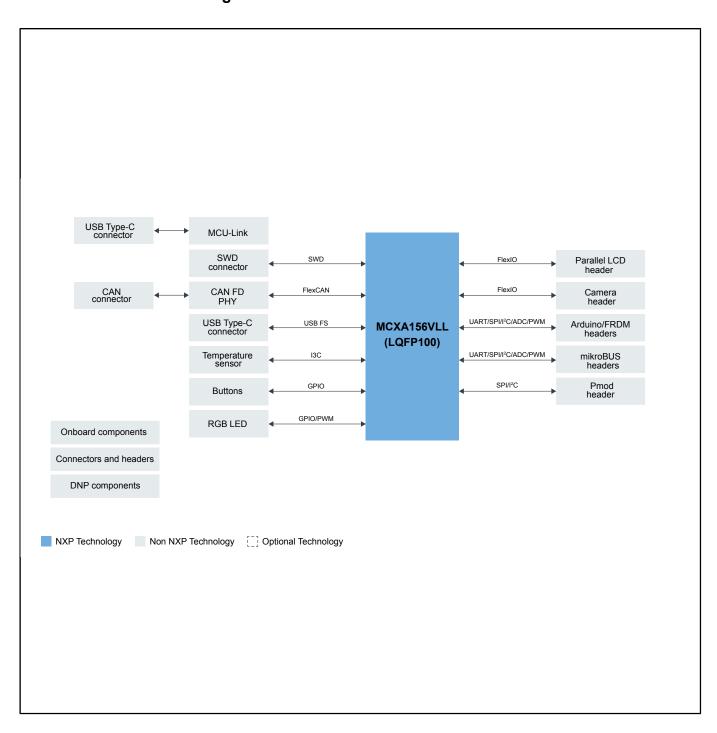

## FRDM MCXA156 Block Diagram

View additional information for FRDM Development Board for MCX A144/5/6 A154/5/6 MCUs.

Note: The information on this document is subject to change without notice.

**www.nxp.com**NXP and the NXP logo are trademarks of NXP B.V. All other product or service names are the property of their respective owners. The related technology may be protected by any or all of patents, copyrights, designs and trade secrets. All rights reserved. © 2024 NXP B.V.